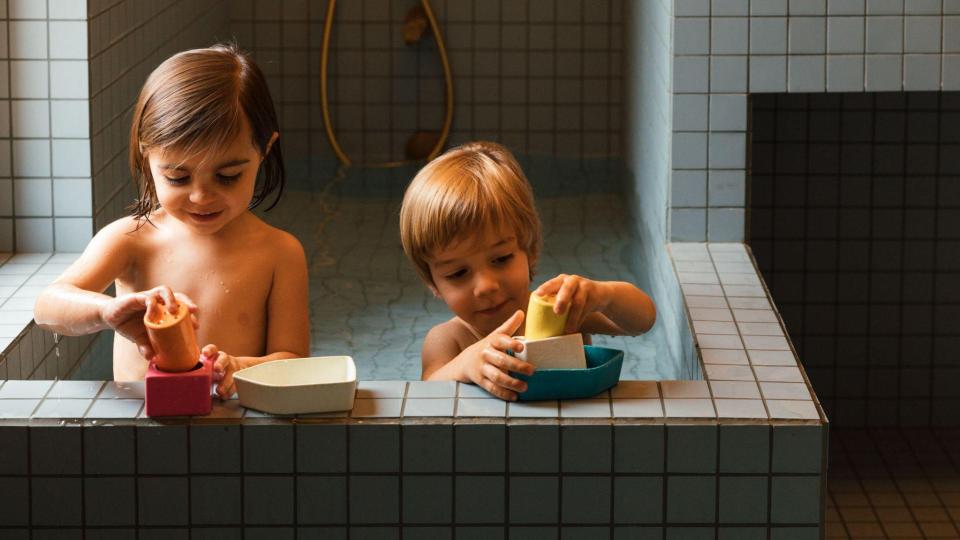

## **UPCYCLED BOAT**

3 PIECES
2 COLOR
COMBINATIONS

UPCYCLED TOY, "REUSING LEFTOVERS & GIVING 2ND LIFE TO OUR OWN WASTE"

INTERACTIVE TOY

STACKABLE TOYS: 3 PIECES TO PILE UP & FIT IN

DIFFERENT RUBBER HARDNESS IN EACH PIECE

CUP HAS HOLES TO MAKE RAIN: "FILL IT UP WITH WATER"

STACKABLE