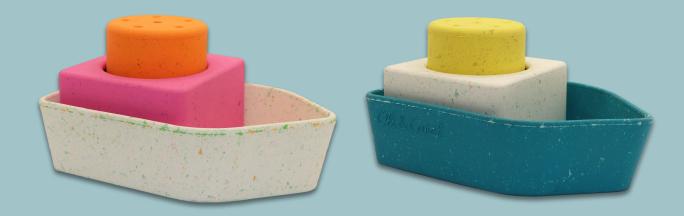

## **UPCYCLED BOAT**

3 PIECES
2 COLOR
COMBINATIONS

UPCYCLED TOY, "REUSING LEFTOVERS & GIVING 2ND LIFE TO OUR OWN WASTE"

INTERACTIVE TOY

STACKABLE TOYS: 3 PIECES TO PILE UP & FIT IN

DIFFERENT RUBBER HARDNESS IN EACH PIECE

CUP HAS HOLES TO MAKE RAIN: "FILL IT UP WITH WATER"

STACKABLE