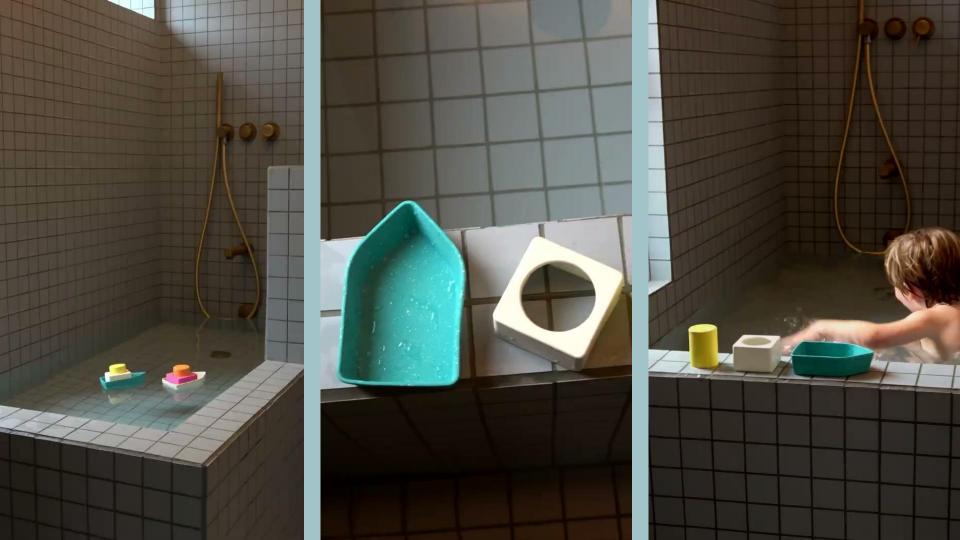

## **UPCYCLED BOAT**

3 PIECES
2 COLOR
COMBINATIONS

UPCYCLED TOY, "REUSING LEFTOVERS & GIVING 2ND LIFE TO OUR OWN WASTE"

INTERACTIVE TOY

STACKABLE TOYS: 3 PIECES TO PILE UP & FIT IN

DIFFERENT RUBBER HARDNESS IN EACH PIECE

CUP HAS HOLES TO MAKE RAIN: "FILL IT UP WITH WATER"

STACKABLE