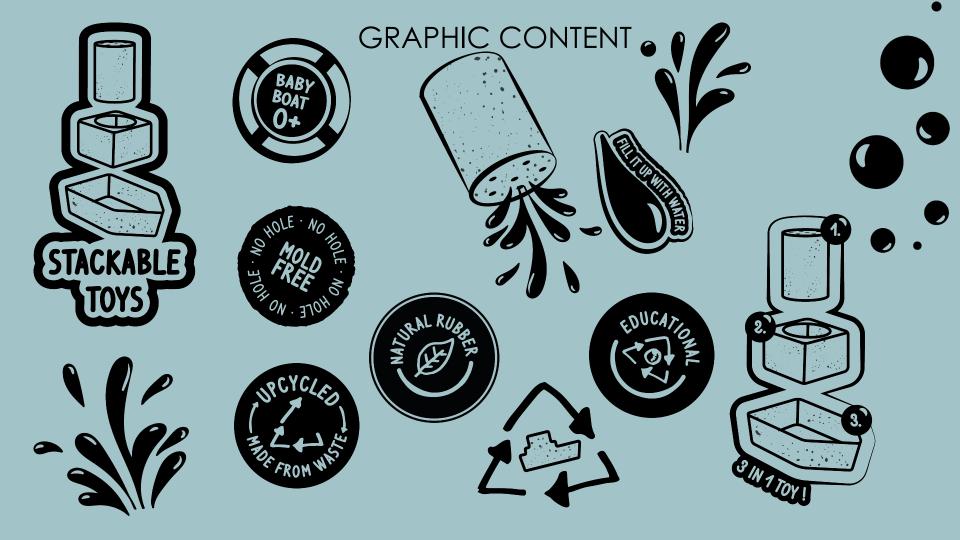

## **UPCYCLED BOAT**

3 PIECES
2 COLOR
COMBINATIONS

UPCYCLED TOY, "REUSING LEFTOVERS & GIVING 2ND LIFE TO OUR OWN WASTE"

INTERACTIVE TOY

STACKABLE TOYS: 3 PIECES TO PILE UP & FIT IN

DIFFERENT RUBBER HARDNESS IN EACH PIECE

CUP HAS HOLES TO MAKE RAIN: "FILL IT UP WITH WATER"

STACKABLE