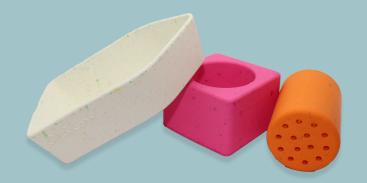

## **UPCYCLED BOAT**

3 PIECES
2 COLOR
COMBINATIONS

UPCYCLED TOY, "REUSING LEFTOVERS & GIVING 2ND LIFE TO OUR OWN WASTE"

INTERACTIVE TOY

STACKABLE TOYS: 3 PIECES TO PILE UP & FIT IN

DIFFERENT RUBBER HARDNESS IN EACH PIECE

CUP HAS HOLES TO MAKE RAIN: "FILL IT UP WITH WATER"

STACKABLE