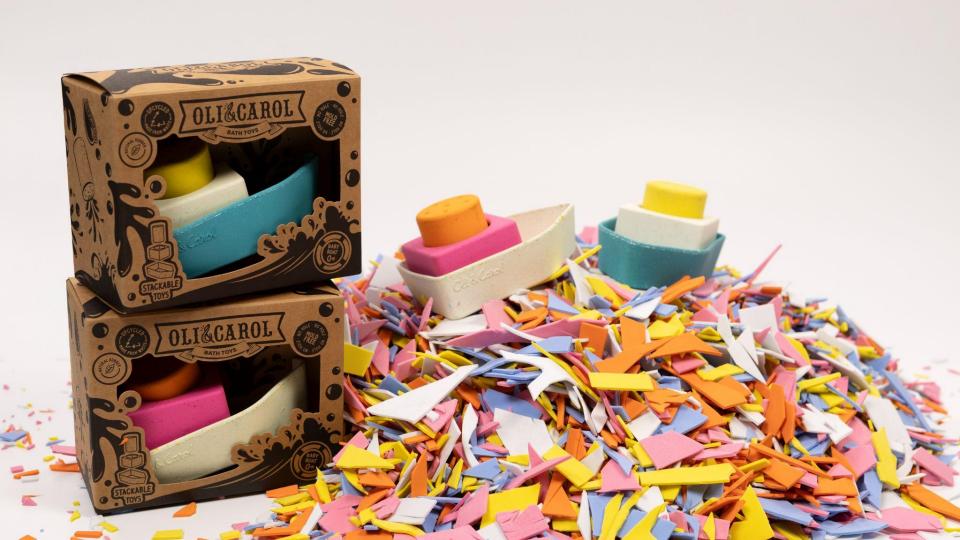

## **UPCYCLED BOAT**

3 PIECES
2 COLOR
COMBINATIONS

UPCYCLED TOY, "REUSING LEFTOVERS & GIVING 2ND LIFE TO OUR OWN WASTE"

INTERACTIVE TOY

STACKABLE TOYS: 3 PIECES TO PILE UP & FIT IN

DIFFERENT RUBBER HARDNESS IN EACH PIECE

CUP HAS HOLES TO MAKE RAIN: "FILL IT UP WITH WATER"

STACKABLE