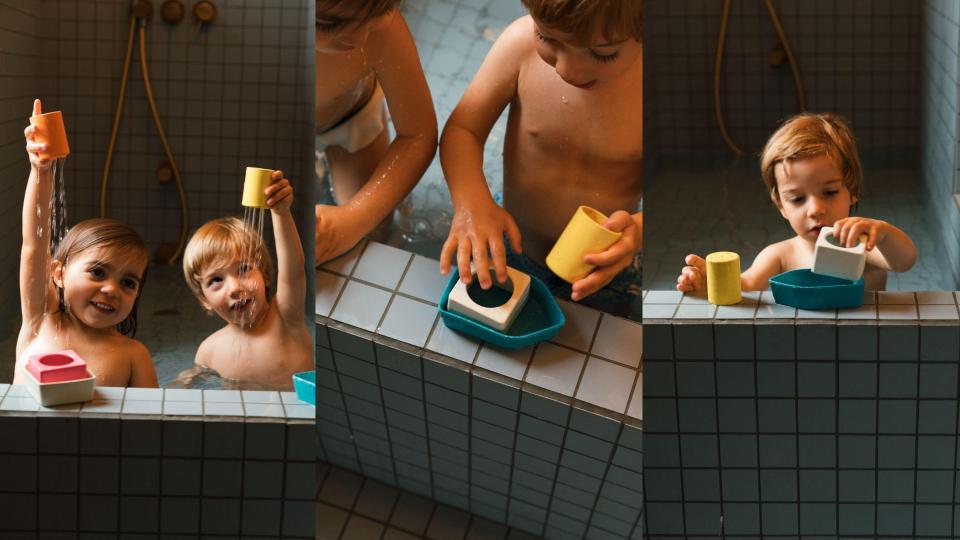

## **UPCYCLED BOAT**

3 PIECES
2 COLOR
COMBINATIONS

UPCYCLED TOY, "REUSING LEFTOVERS & GIVING 2ND LIFE TO OUR OWN WASTE"

INTERACTIVE TOY

STACKABLE TOYS: 3 PIECES TO PILE UP & FIT IN

DIFFERENT RUBBER HARDNESS IN EACH PIECE

CUP HAS HOLES TO MAKE RAIN: "FILL IT UP WITH WATER"

STACKABLE