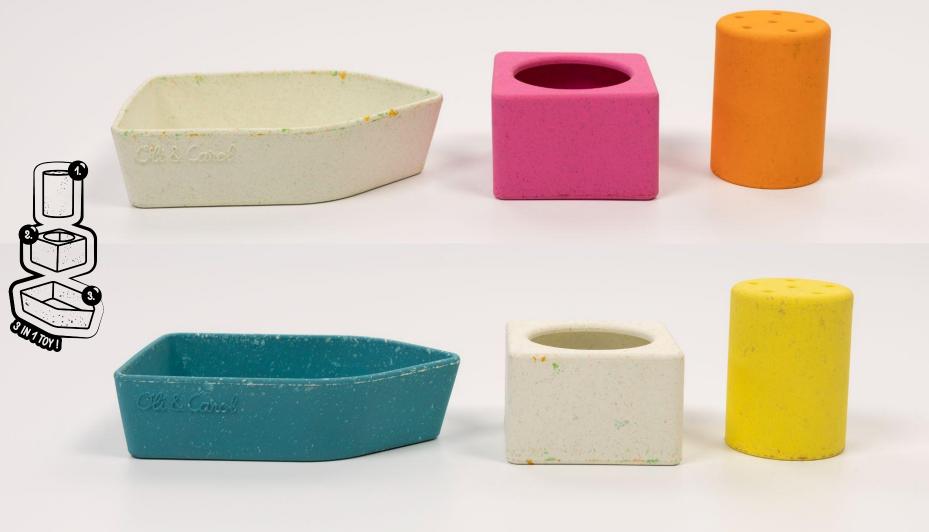

## **UPCYCLED BOAT**

3 PIECES
2 COLOR
COMBINATIONS

UPCYCLED TOY, "REUSING LEFTOVERS & GIVING 2ND LIFE TO OUR OWN WASTE"

INTERACTIVE TOY

STACKABLE TOYS: 3 PIECES TO PILE UP & FIT IN

DIFFERENT RUBBER HARDNESS IN EACH PIECE

CUP HAS HOLES TO MAKE RAIN: "FILL IT UP WITH WATER"

STACKABLE