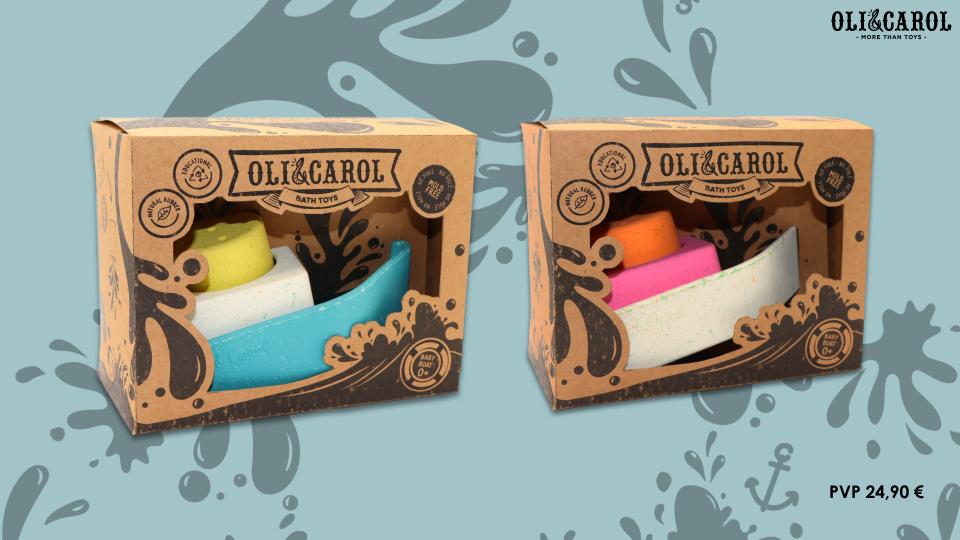

## **UPCYCLED BOAT**

3 PIECES
2 COLOR
COMBINATIONS

UPCYCLED TOY, "REUSING LEFTOVERS & GIVING 2ND LIFE TO OUR OWN WASTE"

INTERACTIVE TOY

STACKABLE TOYS: 3 PIECES TO PILE UP & FIT IN

DIFFERENT RUBBER HARDNESS IN EACH PIECE

CUP HAS HOLES TO MAKE RAIN: "FILL IT UP WITH WATER"

STACKABLE